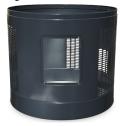

# SPARE PARTS MIDEA HEAT PUMP - 280 LITRE (V2)



#### Body



Upper Cover Order Code: P2940



**Top Cover** Order Code: P2941

## Sensors



Evaporator sensor (T3 Code) Order Code: P2918



Tank Sensor Lower (T5L Code) Order Code: P0931



Ambient Temp Sensor (T4 Code) Order Code: P0919



Compressor Discharge Sensor (TP Code) Order Code: P2920



Tank Sensor Upper (T5U Code) Order Code: P0932



Compressor Suction Line Sensor (Th code) Order Code: P2917

Anode

### Other



Display Window Order Code: P2930





Condensation Pipe Order Code: P2960

Standard (Magnesium) Order Code: P0929

Hard Water (Aluminium)

Order Code: P0185

2

Display Frame Order Code: P2965

# Electrical