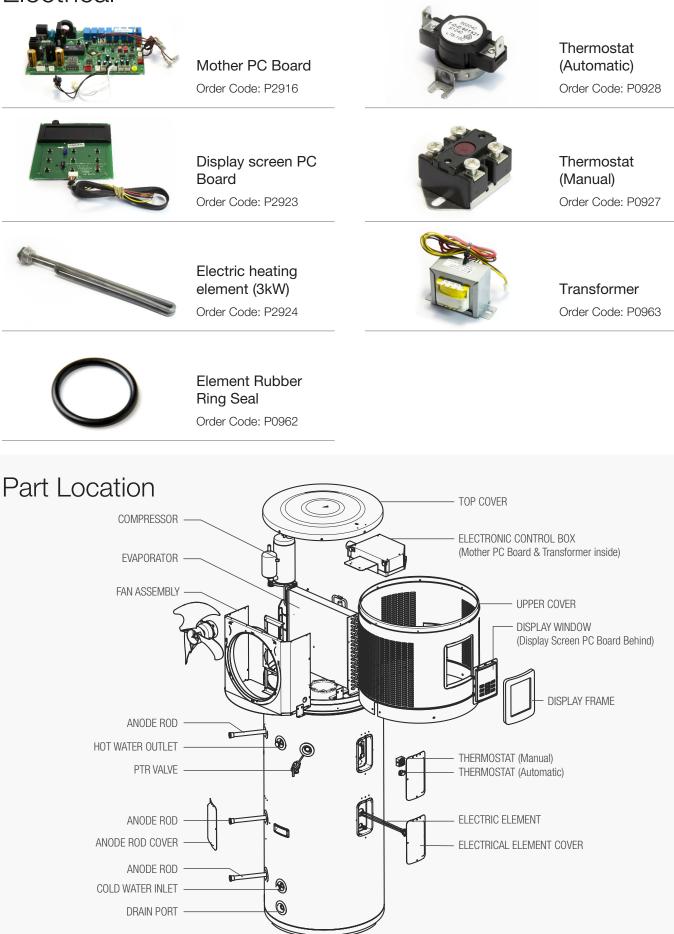

# SPARE PARTS MIDEA HEAT PUMP - 280 LITRE (V2)



#### Body



Upper Cover Order Code: P2940



**Top Cover** Order Code: P2941

## Sensors



Evaporator sensor (T3 Code) Order Code: P2918



Tank Sensor Lower (T5L Code) Order Code: P0931



Ambient Temp Sensor (T4 Code) Order Code: P0919



Compressor Discharge Sensor (TP Code) Order Code: P2920



Tank Sensor Upper (T5U Code) Order Code: P0932



Compressor Suction Line Sensor (Th code) Order Code: P2917

Anode

### Other



Display Window Order Code: P2930





Condensation Pipe Order Code: P2960

Standard (Magnesium) Order Code: P0929

Hard Water (Aluminium)

Order Code: P0185

2

Display Frame Order Code: P2965

# Electrical