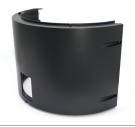

## SPARE PARTS MIDEA HEAT PUMP - 280 LITRE

Body

Front Cover

Order Code: P0940

**Top Cover** 

Order Code: P0941

Rear Cover

Order Code: P0942