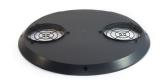

## SPARE PARTS MIDEA HEAT PUMP - 280 LITRE



Body



Front Cover

Order Code: P0940



**Top Cover** 

Order Code: P0941



Rear Cover

Order Code: P0942



**Decorative Panel** 

Order Code: P0933

## Sensors



Evaporator sensor (T3 Code)

Order Code: P0918



Tank Sensor Lower (T5L Code)

Order Code: P0931



Ambient Temp Sensor (T4 Code)

Order Code: P0919



Compressor Discharge Sensor (TP Code)

Order Code: P0920



Tank Sensor Upper (T5U Code)

Order Code: P0932



Compressor Suction Line Sensor (Th code)

Order Code: P0917





## Anode

Standard (Magnesium) Order Code: P0929 Hard Water (Aluminium) Order Code: P0185



Air Filter

Order Code: P0926



Display Window

Order Code: P0930



Condensation Pipe

Order Code: P0960

## Electrical



Mother PC Board
Order Code: P0916



Thermostat (Automatic)

Order Code: P0928



Display screen PC Board

Order Code: P0923