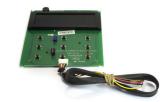

## Electrical

Mother PC Board
Order Code: P0916

Thermostat (Automatic)

Order Code: P0928

Display screen PC Board

Order Code: P0923 Midea Code: 17125300000179

Thermostat (Manual)

Order Code: P0927