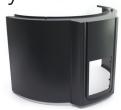

## SPARE PARTS MIDEA HEAT PUMP - 280 LITRE

Body

Front Cover

Order Code: P0940

**Top Cover** 

Order Code: P0941

Rear Cover

Order Code: P0942