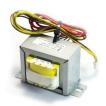

Electric heating element (3kW)

Order Code: P0924

Transformer

Order Code: P0963

Element Rubber Ring Seal

Order Code: P0962