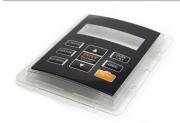

## Electrical

Mother PC Board
Order Code: P0916

Thermostat (Automatic)

Order Code: P0928

Display screen PC Board

Order Code: P0923 Midea Code: 17125300000179

Thermostat (Manual)

Order Code: P0927