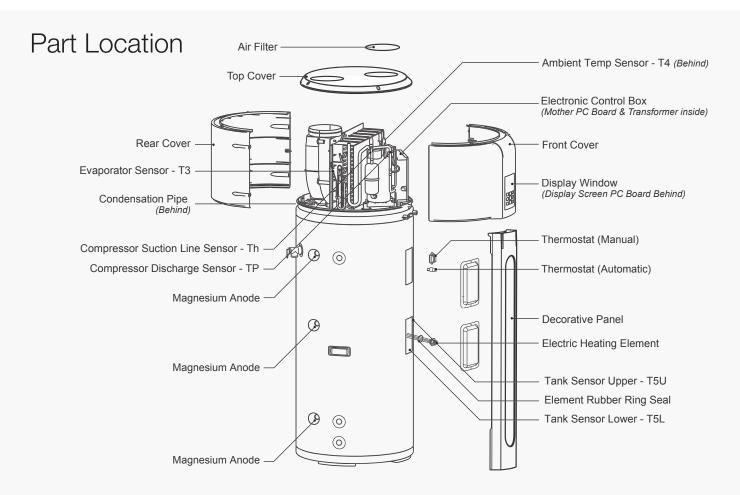

## SPARE PARTS MIDEA HEAT PUMP - 280 LITRE

Body

Front Cover

Order Code: P0940

**Top Cover** 

Order Code: P0941

Rear Cover

Order Code: P0942

**Decorative Panel** 

Order Code: P0933

## Sensors

Evaporator sensor (T3 Code)

Order Code: P0918

Tank Sensor Lower (T5L Code)

Order Code: P0931

Ambient Temp Sensor (T4 Code)

Order Code: P0919

Compressor Discharge Sensor (TP Code)

Order Code: P0920

Tank Sensor Upper (T5U Code)

Order Code: P0932

Compressor Suction Line Sensor (Th code)

Order Code: P0917

## Anode

Standard (Magnesium) Order Code: P0929 Hard Water (Aluminium) Order Code: P0185

Air Filter

Order Code: P0926

Display Window

Order Code: P0930

Condensation Pipe

Order Code: P0960

## Electrical

Mother PC Board
Order Code: P0916

Thermostat (Automatic)

Order Code: P0928

Display screen PC Board

Order Code: P0923 Midea Code: 17125300000179

Thermostat (Manual)

Order Code: P0927

Electric heating element (3kW)

Order Code: P0924

Transformer

Order Code: P0963

Element Rubber Ring Seal

Order Code: P0962