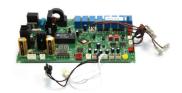

## Electrical

Mother PC Board
Order Code: P0916

Thermostat (Automatic)

Order Code: P0928

Display screen PC Board

Order Code: P0923 Midea Code: 17125300000179

Thermostat (Manual)

Order Code: P0927