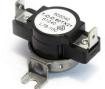

## Electrical

Mother PC Board
Order Code: P0916

Thermostat (Automatic)

Order Code: P0928

Display screen PC Board

Order Code: P0923 Midea Code: 17125300000179

Thermostat (Manual)

Order Code: P0927